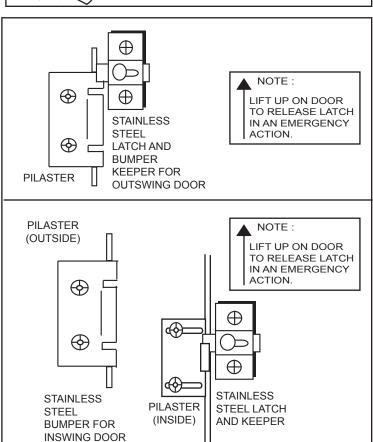

**INSWING DOOR** 

CONSULT NATIONAL, STATE & LOCAL BUILDING CODES PRIOR TO ORDERING AND/OR INSTALLING TOILET PARTITIONS.

INSTALL TOILET PARTITIONS AND SCREENS IN STRICT ACCORDANCE WITH APPROVED SHOP DRAWINGS.