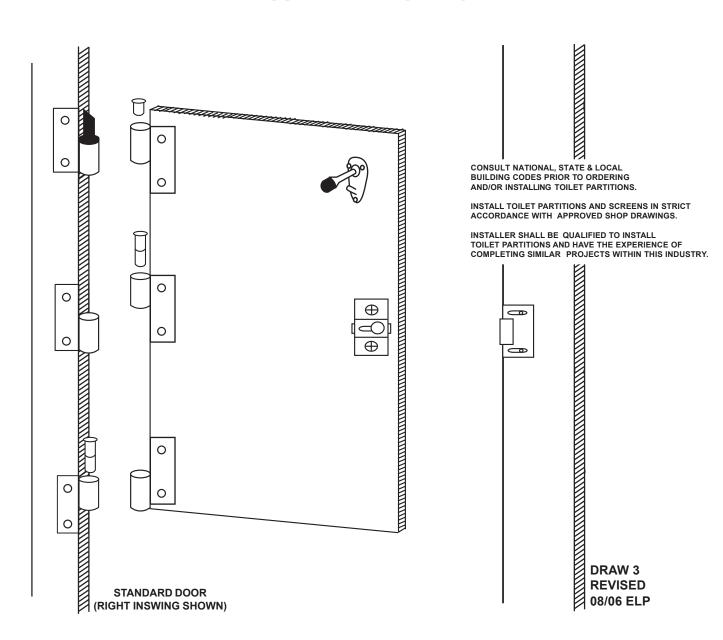

**CONSULT NATIONAL, STATE & LOCAL BUILDING CODES PRIOR TO ORDERING** AND/OR INSTALLING TOILET PARTITIONS.

INSTALL TOILET PARTITIONS AND SCREENS IN STRICT ACCORDANCE WITH APPROVED SHOP DRAWINGS.

**INSTALLER SHALL BE QUALIFIED TO INSTALL** TOILET PARTITIONS AND HAVE THE EXPERIENCE OF COMPLETING SIMILAR PROJECTS WITHIN THIS INDUSTRY.

Since 1876

RIGHT HAND INSWING OR LEFT HAND OUTSWING INSTRUCTIONS FOR THREE HINGE INSTALL ATION. 19107 CAP MALE CAM 19083 19106 INSERT CAM 19083 19104 PIN 19083 19104 PIN 19082 19082 LEFT RIGHT OUTSWING INSWING **HINGE** HINGE -

**INSWING DOOR** 

CONSULT NATIONAL, STATE & LOCAL BUILDING CODES PRIOR TO ORDERING AND/OR INSTALLING TOILET PARTITIONS.

INSTALL TOILET PARTITIONS AND SCREENS IN STRICT ACCORDANCE WITH APPROVED SHOP DRAWINGS.