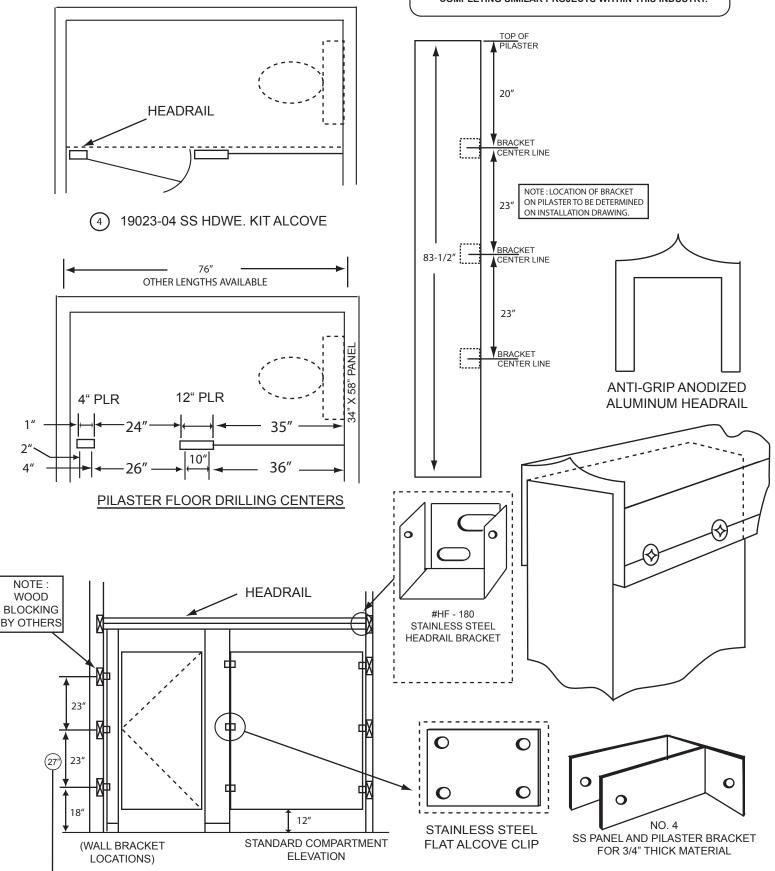

ND/OR INSTALLING TOILET PARTITIONS.

INSTALL TOILET PARTITIONS AND SCREENS IN STRICT ACCORDANCE WITH APPROVED SHOP DRAWINGS.

**INSTALLER SHALL BE QUALIFIED TO INSTALL** TOILET PARTITIONS AND HAVE THE EXPERIENCE OF COMPLETING SIMILAR PROJECTS WITHIN THIS INDUSTRY.

## Partitions, Inc.

Since 1876

FOR 3" PILASTER OR SMALLER

CONSULT NATIONAL, STATE & LOCAL BUILDING CODES PRIOR TO ORDERING AND/OR INSTALLING TOILET PARTITIONS.

THE MANUFACTURER RESERVES THE RIGHT TO MAKE CHANGES AND/OR IMPROVEMENTS IN DESIGNS & DIMENSIONS WITHOUT NOTICE AND WITHOUT INCURRING OBLIGATION

INSTALL TOILET PARTITIONS AND SCREENS IN STRICT ACCORDANCE WITH APPROVED SHOP DRAWINGS.

INSTALLER SHALL BE QUALIFIED TO INSTALL
TOILET PARTITIONS AND HAVE THE EXPERIENCE OF
COMPLETING SIMILAR PROJECTS WITHIN THIS INDUSTRY.





Since 1876

CONSULT NATIONAL, STATE & LOCAL BUILDING CODES PRIOR TO ORDERING AND/OR INSTALLING TOILET PARTITIONS.

INSTALL TOILET PARTITIONS AND SCREENS IN STRICT ACCORDANCE WITH APPROVED SHOP DRAWINGS.

INSTALLER SHALL BE QUALIFIED TO INSTALL TOILET PARTITIONS AND HAVE THE EXPERIENCE OF COMPLETING SIMILAR PROJECTS WITHIN THIS INDUSTRY.



Since 1876

RIGHT HAND INSWING OR LEFT HAND OUTSWING INSTRUCTIONS FOR THREE HINGE INSTALL ATION. 19107 CAP MALE CAM 19083 19106 INSERT CAM 19083 19104 PIN 19083 19104 PIN 19082 19082 LEFT RIGHT OUTSWING INSWING **HINGE** HINGE -



**INSWING DOOR** 

CONSULT NATIONAL, STATE & LOCAL BUILDING CODES PRIOR TO ORDERING AND/OR INSTALLING TOILET PARTITIONS.

INSTALL TOILET PARTITIONS AND SCREENS IN STRICT ACCORDANCE WITH APPROVED SHOP DRAWINGS.

INSTALLER S