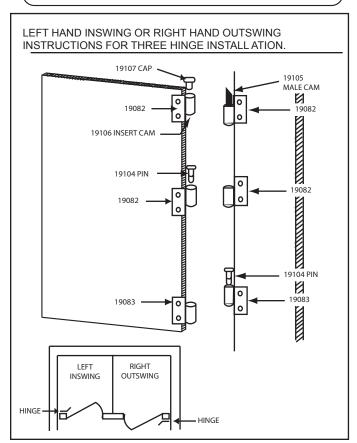

Since 1876

RIGHT HAND INSWING OR LEFT HAND OUTSWING INSTRUCTIONS FOR THREE HINGE INSTALL ATION. 19107 CAP MALE CAM 19083 19106 INSERT CAM 19083 19104 PIN 19083 19104 PIN 19082 19082 LEFT RIGHT OUTSWING INSWING **HINGE** HINGE -