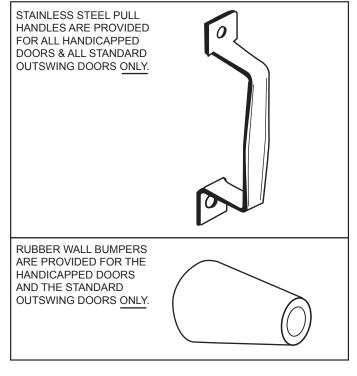

TOILET PARTITIONS AND SCREENS IN STRICT ACCORDANCE WITH APPROVED SHOP DRAWINGS.

INSTALLER SHALL BE QUALIFIED TO INSTALL TOILET PARTITIONS AND HAVE THE EXPERIENCE OF COMPLETING SIMILAR PROJECTS WITHIN THIS INDUSTRY.



Since 1876

RIGHT HAND INSWING OR LEFT HAND OUTSWING INSTRUCTIONS FOR THREE HINGE INSTALL ATION. 19107 CAP MALE CAM 19083 19106 INSERT CAM 19083 19104 PIN 19083 19104 PIN 19082 19082 LEFT RIGHT OUTSWING INSWING **HINGE** HINGE -



**INSWING DOOR** 

CONSULT NATIONAL, STATE & LOCAL BUILDING CODES PRIOR TO ORDERING AND/OR INSTALLING TOILET PARTITIONS.

INSTALL TOILET PARTITIONS AND SCREENS IN STRICT ACCORDANCE WITH APPROVED SHOP DRAWINGS.

INSTALLER SHALL BE QUALIFIED TO INSTALL TOILET PARTITIONS AND HAVE THE EXPERIENCE OF COMPLETING SIMILAR PROJECTS WITHIN THIS INDUSTRY.





THE MANUFACTURER RESERVES THE RIGHT TO MAKE CHANGES AND/OR IMPROVEMENTS IN DESIGNS & DIMENSIONS WITHOUT NOTICE AND WITHOUT INCURRING OBLIGATION